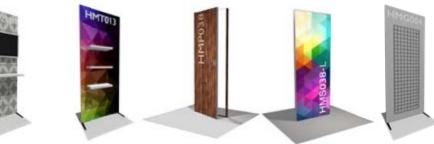

## Stationary partition kit

NEW: Combine 4 transparent partition models to allow light to pass through while remaining hygenic

Many accessories and options available: TV, shelves, doors, lights, etc.

panoramic

h-line