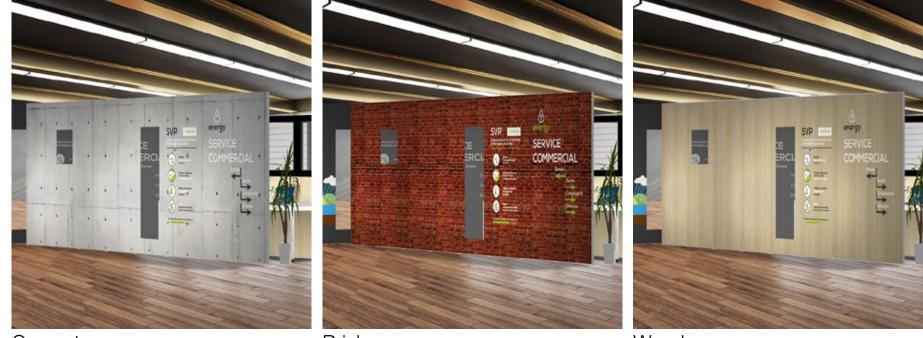

# **10** Stationary partition kit

Different textures available

Concrete

Adapting workspaces to the health crisis

Wood

50 linear feet of half-wall panenamic dividers using 38"x 46" panels Double-sided graphics. Available for rent or purchase

SVP

3

The most efficient solution to easily delimit spaces

he health ces to Da rks I Adapting wo