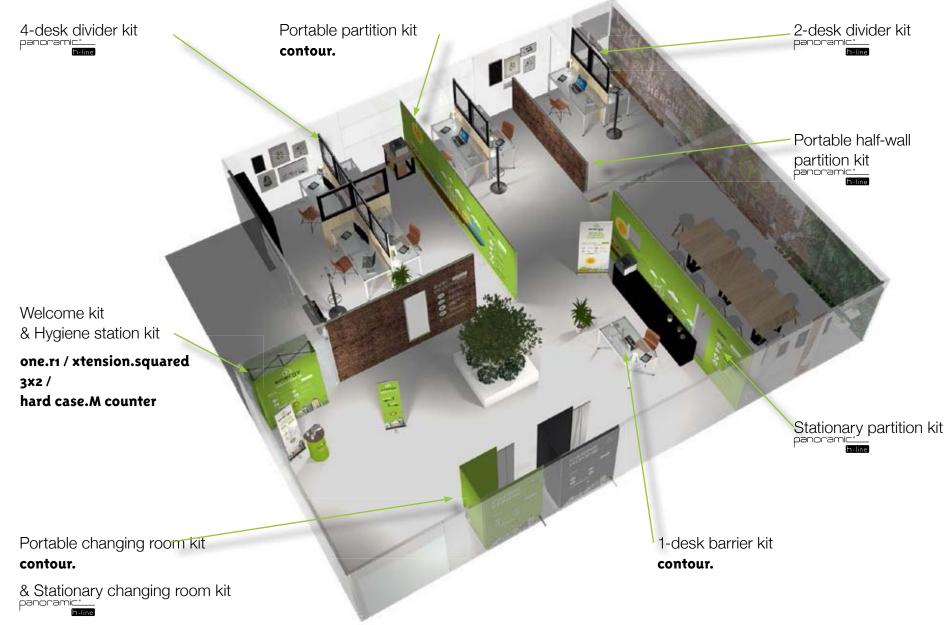

# kits & partitions

Adapting workspaces to the health crisis to better protect your teams and your clients

#### Portable partition kit

10 **contour.** 5 x 6.5 foot walls with double-sided pillowcase graphics a total of 50 linear feet

Panels can be connected at 45°, 90° or 180° to partition custom spaces

Lightweight, stable, and sets up in just a few minutes

### Stationary partition kit

50 linear feet of panoramic dividers using 38"x 93" panels Double-sided graphics. Available for rent or purchase

SVP

energy

20

NEW: panoramic h-line panels with transparent sections

## Stationary partition kit

NEW: Combine 4 transparent partition models to allow light to pass through while remaining hygenic

Many accessories and options available: TV, shelves, doors, lights, etc.

panoramic

# **10** Stationary partition kit

Different textures available

Concrete

Adapting workspaces to the health crisis

Wood

50 linear feet of half-wall panenamic dividers using 38"x 46" panels Double-sided graphics. Available for rent or purchase

# Portable changing room kit

4 contour. 5 x 6.5 foot panels

- + 1 one.R1 retractable bannerstands
- + 1 hard case.M counter

Lightweight and easy to install

eneros

CABINE

HOMME

S POON

#### 2-desk divider kit

To place between desks

crisis

ealth

the

2 lower 38"x 46" frames + 2 top 38"x 38" transparent frames

New panoramic\*

## 4-desk divider kit

To place between desks

6 lower 38"x 46" frames + 6 top 38"x 38" transparent frames Nev tran

New panoramic transparent half-walls

# **contour.** barrier kit

24"x 24" contour structure

Lightweight and easy to move contour barrier kit

Sets up within 2 minutes Available in custom dimensions