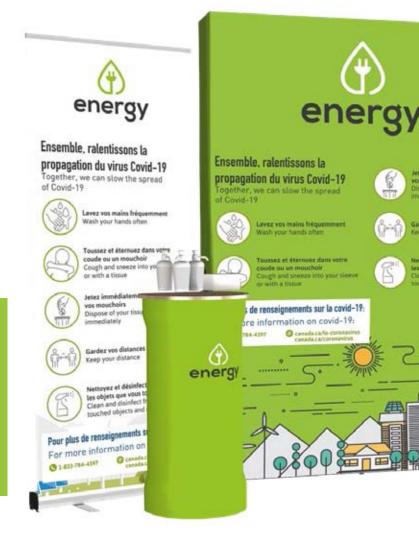

## Welcome kit

- 2 one.r1 retractable bannerstands (31.5" x 79")
- 1 xtension.squared 3x2 pop-up fabric display
- 1 hard case.M counter kit

Easily create your design: the artwork file already includes prevention guidelines

Send us your logo and background and we will customize it for you!

Ith crisis

(1) he

kspaces to the

0

Ž

ting

0

## Hygiene station kit

3 essential kits to display prevention guidelines and distribute hand sanitizer

#### Hygiene station kit A

- 1 **one.r1** retractable bannerstand 31.5" x 79" (80 x 200 cm) with graphic
- 1 hard case.M counter

Budget-friendly version with **boost**. banner stand and vinyl graphic also available

#### Hygiene station kit B

• 1 **one.r1** retractable bannerstand 31.5" x 79" (80 x 200 cm) with graphic

Budget-friendly version with **boost.** banner stand and vinyl graphic also available

• 1 1' x 2' **wall.frame** (305 x 610 mm) SEG Fabric graphic