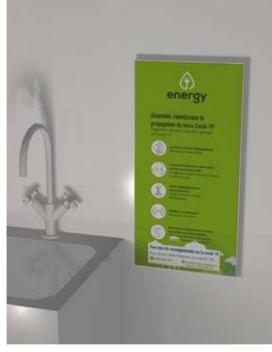

#### Hygiene station kit B

• 1 **one.r1** retractable bannerstand 31.5" x 79" (80 x 200 cm) with graphic

Budget-friendly version with **boost.** banner stand and vinyl graphic also available

• 1 1' x 2' **wall.frame** (305 x 610 mm) SEG Fabric graphic