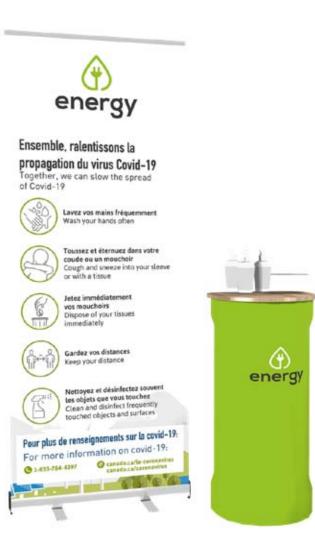

## Welcome kit

- 2 one.r1 retractable bannerstands (31.5" x 79")
- 1 xtension.squared 3x2 pop-up fabric display
- 1 hard case.M counter kit

Easily create your design: the artwork file already includes prevention guidelines

Ensemble, ralentissons la propagation du virus Covid-19 ogether, we can slow the spread of Covid-19

 $(\dagger)$ 

energ

Lavez vos mains fréquenment Wash your hands often

Toussez et éternuez dans votre coude ou un moschoir Cough and sneeze into your sleeve or with a tissue

da

vos mauchoirs Dispose of your tiss immediately

Nettoyez et désinfect les objets que vous té Clean and disinfect th ouched objects and

Pour plus de renseignements s For more information on 00 Q 1-833-784-4397