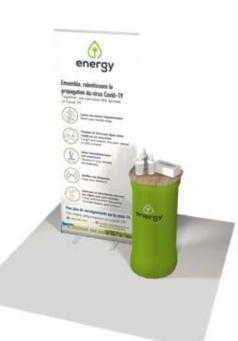

## Hygiene station kit

3 essential kits to display prevention guidelines and distribute hand sanitizer

#### Hygiene station kit A

- 1 **one.r1** retractable bannerstand 31.5" x 79" (80 x 200 cm) with graphic
- 1 hard case.M counter

Budget-friendly version with **boost**. banner stand and vinyl graphic also available

#### Hygiene station kit B

• 1 **one.r1** retractable bannerstand 31.5" x 79" (80 x 200 cm) with graphic

Budget-friendly version with **boost.** banner stand and vinyl graphic also available

• 1 1' x 2' **wall.frame** (305 x 610 mm) SEG Fabric graphic