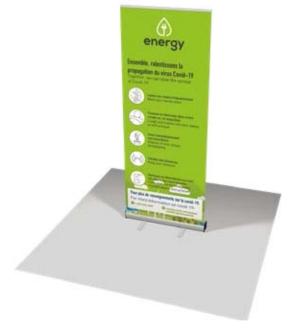

## Hygiene station kit

3 essential kits to display prevention guidelines and distribute hand sanitizer

#### Hygiene station kit A

- 1 **one.r1** retractable bannerstand 31.5" x 79" (80 x 200 cm) with graphic
- 1 hard case.M counter

Budget-friendly version with **boost**. banner stand and vinyl graphic also available