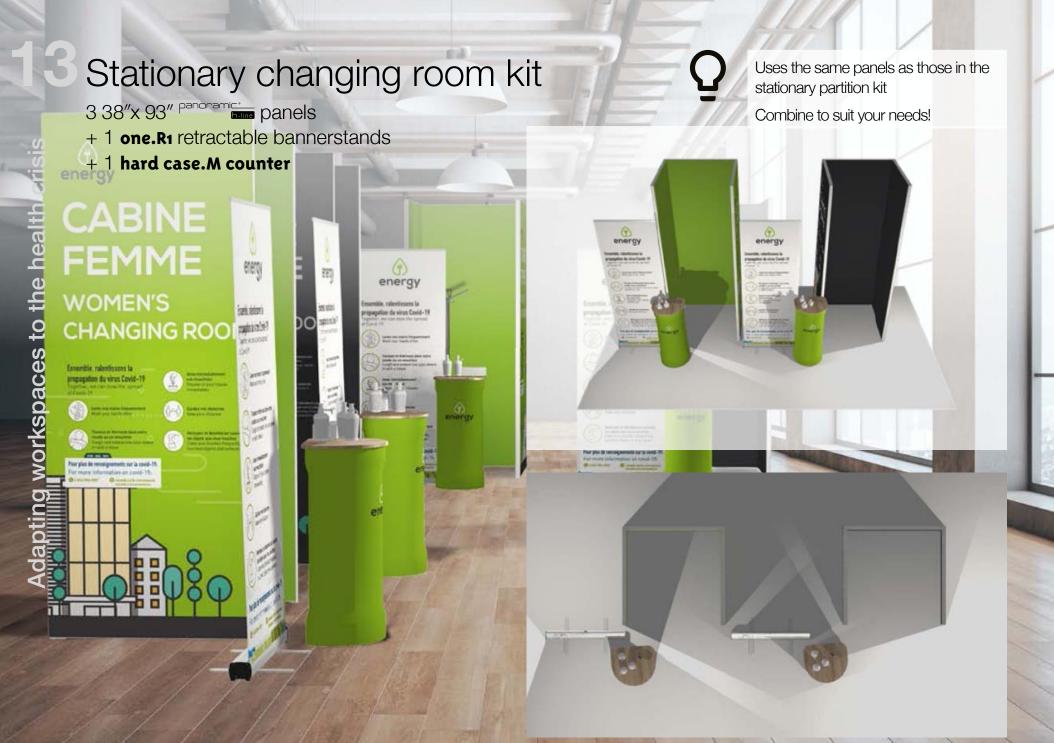

# Portable changing room kit

4 contour. 5 x 6.5 foot panels

- + 1 one.R1 retractable bannerstands
- + 1 hard case.M counter

Lightweight and easy to install

eneros

CABINE

HOMME

S POON

energy

energy

Paul plus de rennergements nar la con