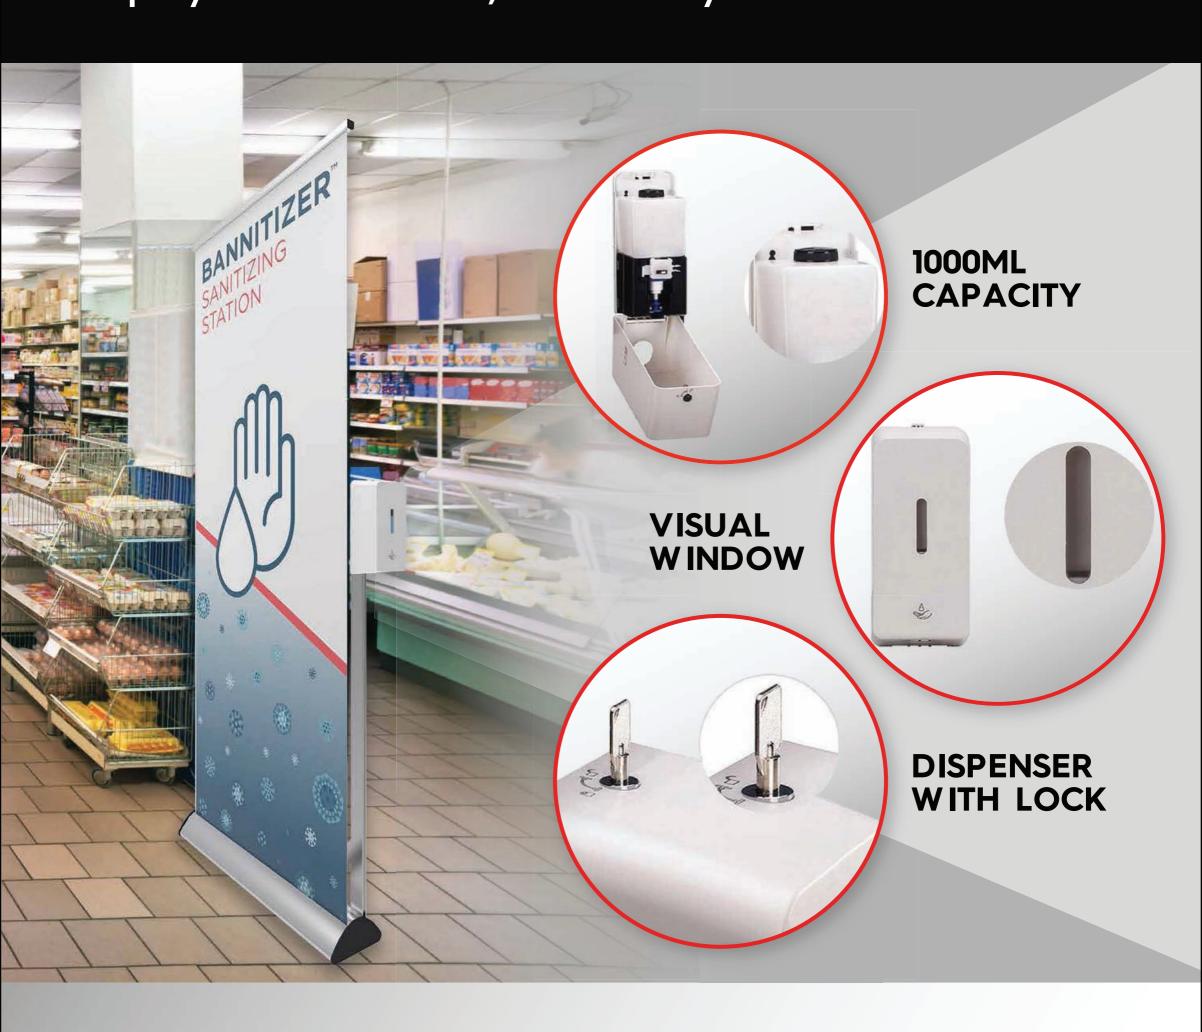

Encourage disinfectant practices for patrons, employees and guests! Put the Bannitizer™ Sanitizing Station in every entryway, hallway, common area, employee break room, near every restroom and more!

## THE BANNITIZER™ SANITIZING STATION

- 100ml battery operated sanitizer dispenser with lock
- Accessory channel holds upright and sanitizer dispenser
- Variable height graphic = 60"-83"
- Hybrid bungee/ telescoping pole with toolless quick rail
- Adjustable feet on base
- Anodized silver base only
- Quick slide graphic to leader attachment
- Graphic tensioner
- Supplied with carry bag with strap