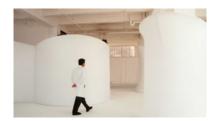

## Introducing... the DIVIDING LINE

Specially-treated, antimicrobial fabric walls create buffered zones where people can gather safely with confidence.

Combining sculptural wall designs with brand new antimicrobial fabrics

allows you to establish risk-free environments.

These free-standing, aestheticallypleasing fabric walls are designed to enhance, complement and harmonize with pre-existing interior designs.

#### The DIVIDING LINE...

Free-standing walls made with antimicrobial stretch-fabric and aluminum-tube frames define and divide space.

514-939-3600 info@BERLINdisplays.com

Bring back trust and confidence to your public space.