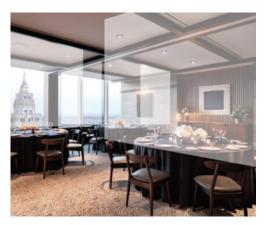

# Solutions for our time.

Buffered zones can be configured in a wide array of layouts.

Enhance your space with a variety of fabric dividers or clear drops.

## Introducing... the DIVIDING LINE

Specially-treated, antimicrobial fabric walls create buffered zones where people can gather safely with confidence.

Combining sculptural wall designs with brand new antimicrobial fabrics

allows you to establish risk-free environments.

These free-standing, aestheticallypleasing fabric walls are designed to enhance, complement and harmonize with pre-existing interior designs.