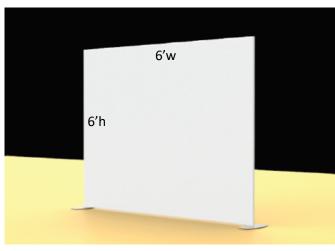

#### The FlatWall – Stretch-fabric & aluminum-tube Frame - 6'h x 6'w - Free-standing – with custom base plates (included)

We're here to help. Call LARRY today. 514-939-3600 info@BERLINdisplays.com

The CurvedWall – Stretch-fabric & aluminum-tube Frame - 6'h x 6'w - Free-standing – with custom base plates (included)