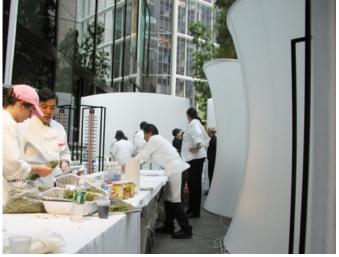

# Solutions for our time.

Buffered zones can be configured in a wide array of layouts.

Enhance your space with a variety of fabric dividers or clear drops.

allows you to establish risk-free environments.

These free-standing, aestheticallypleasing fabric walls are designed to enhance, complement and harmonize with pre-existing interior designs.

### The DIVIDING LINE...

- Lightweight walls can be easily re-configured as needed.
- Partitioned spaces become contactless, buffered safe zones.
- Allows for a more economical use of existing floor space while adhering to public health protocols.
- Custom-made to your specifications or select from an array of existing designs.
- Tool-free assembly and compact storage.
- State-of-the-art dye-sublimation Printing option.