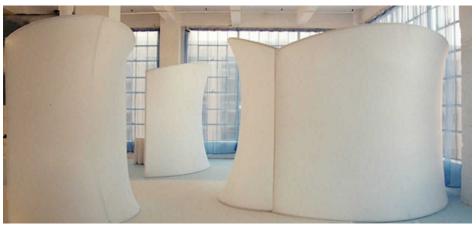

### The DIVIDING LINE...

- Lightweight walls can be easily re-configured as needed.
- Partitioned spaces become contactless, buffered safe zones.
- Allows for a more economical use of existing floor space while adhering to public health protocols.
- Custom-made to your specifications or select from an array of existing designs.
- Tool-free assembly and compact storage.
- State-of-the-art dye-sublimation Printing option.

#### The DIVIDING LINE...

Free-standing walls made with antimicrobial stretch-fabric and aluminum-tube frames define and divide space.

514-939-3600 info@BERLINdisplays.com

Bring back trust and confidence to your public space.

#### The FlatWall – Stretch-fabric & aluminum-tube Frame - 6'h x 6'w - Free-standing – with custom base plates (included)

We're here to help. Call LARRY today. 514-939-3600 info@BERLINdisplays.com

The CurvedWall – Stretch-fabric & aluminum-tube Frame - 6'h x 6'w - Free-standing – with custom base plates (included)