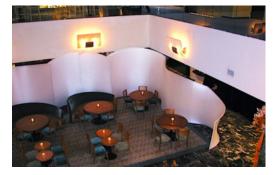

# Solutions for our time.

Buffered zones can be configured in a wide array of layouts.

Enhance your space with a variety of fabric dividers or clear drops.

## Introducing... the DIVIDING LINE

Specially-treated, antimicrobial fabric walls create buffered zones where people can gather safely with confidence.

Combining sculptural wall designs with brand new antimicrobial fabrics

allows you to establish risk-free environments.

These free-standing, aestheticallypleasing fabric walls are designed to enhance, complement and harmonize with pre-existing interior designs.