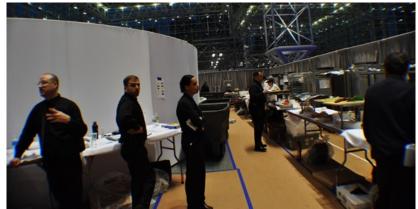

## Introducing... the DIVIDING LINE

Specially-treated, antimicrobial fabric walls create buffered zones where people can gather safely with confidence.

Combining sculptural wall designs with brand new antimicrobial fabrics

allows you to establish risk-free environments.

These free-standing, aestheticallypleasing fabric walls are designed to enhance, complement and harmonize with pre-existing interior designs.

### The DIVIDING LINE...

- Lightweight walls can be easily re-configured as needed.
- Partitioned spaces become contactless, buffered safe zones.
- Allows for a more economical use of existing floor space while adhering to public health protocols.
- Custom-made to your specifications or select from an array of existing designs.
- Tool-free assembly and compact storage.
- State-of-the-art dye-sublimation Printing option.

#### The DIVIDING LINE...

Free-standing walls made with antimicrobial stretch-fabric and aluminum-tube frames define and divide space.

514-939-3600 info@BERLINdisplays.com

Bring back trust and confidence to your public space.