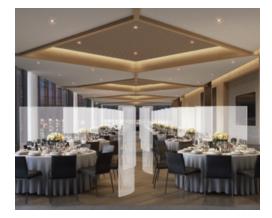

# Solutions for our time.

Buffered zones can be configured in a wide array of layouts.

Enhance your space with a variety of fabric dividers or clear drops.

## Introducing... the DIVIDING LINE

Specially-treated, antimicrobial fabric walls create buffered zones where people can gather safely with confidence.

Combining sculptural wall designs with brand new antimicrobial fabrics

allows you to establish risk-free environments.

These free-standing, aestheticallypleasing fabric walls are designed to enhance, complement and harmonize with pre-existing interior designs.