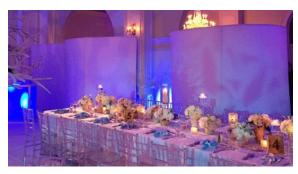

# Solutions for our time.

Buffered zones can be configured in a wide array of layouts.

Enhance your space with a variety of fabric dividers or clear drops.

## Introducing... the DIVIDING LINE

Specially-treated, antimicrobial fabric walls create buffered zones where people can gather safely with confidence.

Combining sculptural wall designs with brand new antimicrobial fabrics

allows you to establish risk-free environments.

These free-standing, aestheticallypleasing fabric walls are designed to enhance, complement and harmonize with pre-existing interior designs.