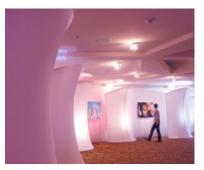

## Introducing... the DIVIDING LINE

Specially-treated, antimicrobial fabric walls create buffered zones where people can gather safely with confidence.

Combining sculptural wall designs with brand new antimicrobial fabrics

allows you to establish risk-free environments.

These free-standing, aestheticallypleasing fabric walls are designed to enhance, complement and harmonize with pre-existing interior designs.

#### The DIVIDING LINE...

Free-standing walls made with antimicrobial stretch-fabric and aluminum-tube frames define and divide space.

514-939-3600 info@BERLINdisplays.com

Bring back trust and confidence to your public space.