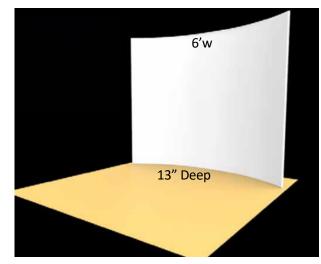

#### The FlatWall – Stretch-fabric & aluminum-tube Frame - 6'h x 6'w - Free-standing – with custom base plates (included)

We're here to help. Call LARRY today. 514-939-3600 info@BERLINdisplays.com

The CurvedWall – Stretch-fabric & aluminum-tube Frame - 6'h x 6'w - Free-standing – with custom base plates (included)