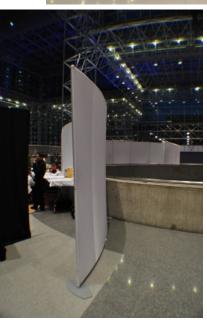

#### The DIVIDING LINE...

Free-standing walls made with antimicrobial stretch-fabric and aluminum-tube frames define and divide space.

514-939-3600 info@BERLINdisplays.com

Bring back trust and confidence to your public space.

#### The FlatWall – Stretch-fabric & aluminum-tube Frame - 6'h x 6'w - Free-standing – with custom base plates (included)

We're here to help. Call LARRY today. 514-939-3600 info@BERLINdisplays.com

The CurvedWall – Stretch-fabric & aluminum-tube Frame - 6'h x 6'w - Free-standing – with custom base plates (included)