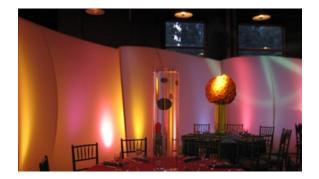

# Solutions for our time.

Buffered zones can be configured in a wide array of layouts.

Enhance your space with a variety of fabric dividers or clear drops.

## Introducing... the DIVIDING LINE

Specially-treated, antimicrobial fabric walls create buffered zones where people can gather safely with confidence.

Combining sculptural wall designs with brand new antimicrobial fabrics

allows you to establish risk-free environments.

These free-standing, aestheticallypleasing fabric walls are designed to enhance, complement and harmonize with pre-existing interior designs.