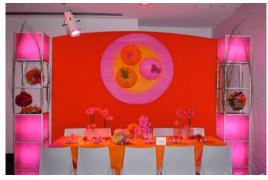

## Introducing... the DIVIDING LINE

Specially-treated, antimicrobial fabric walls create buffered zones where people can gather safely with confidence.

Combining sculptural wall designs with brand new antimicrobial fabrics

allows you to establish risk-free environments.

These free-standing, aestheticallypleasing fabric walls are designed to enhance, complement and harmonize with pre-existing interior designs.

#### The DIVIDING LINE...

Free-standing walls made with antimicrobial stretch-fabric and aluminum-tube frames define and divide space.

514-939-3600 info@BERLINdisplays.com

Bring back trust and confidence to your public space.