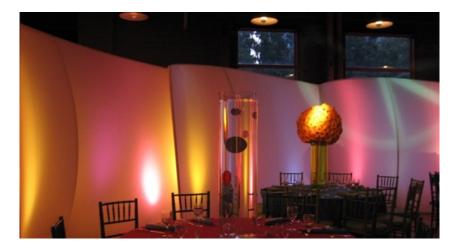

## Introducing... the DIVIDING LINE

Specially-treated, antimicrobial fabric walls create buffered zones where people can gather safely with confidence.

Combining sculptural wall designs with brand new antimicrobial fabrics

allows you to establish risk-free environments.

These free-standing, aestheticallypleasing fabric walls are designed to enhance, complement and harmonize with pre-existing interior designs.

#### The DIVIDING LINE...

Free-standing walls made with antimicrobial stretch-fabric and aluminum-tube frames define and divide space.

514-939-3600 info@BERLINdisplays.com

Bring back trust and confidence to your public space.