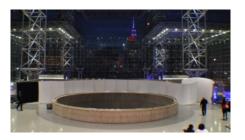

## Introducing... the DIVIDING LINE

Specially-treated, antimicrobial fabric walls create buffered zones where people can gather safely with confidence.

Combining sculptural wall designs with brand new antimicrobial fabrics

allows you to establish risk-free environments.

These free-standing, aestheticallypleasing fabric walls are designed to enhance, complement and harmonize with pre-existing interior designs.

#### The DIVIDING LINE...

Free-standing walls made with antimicrobial stretch-fabric and aluminum-tube frames define and divide space.

514-939-3600 info@BERLINdisplays.com

Bring back trust and confidence to your public space.