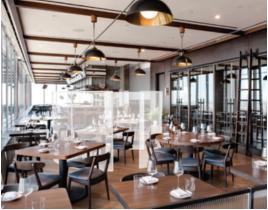

# Solutions for our time.

Buffered zones can be configured in a wide array of layouts.

Enhance your space with a variety of fabric dividers or clear drops.

## Introducing... the DIVIDING LINE

Specially-treated, antimicrobial fabric walls create buffered zones where people can gather safely with confidence.

Combining sculptural wall designs with brand new antimicrobial fabrics

allows you to establish risk-free environments.

These free-standing, aestheticallypleasing fabric walls are designed to enhance, complement and harmonize with pre-existing interior designs.