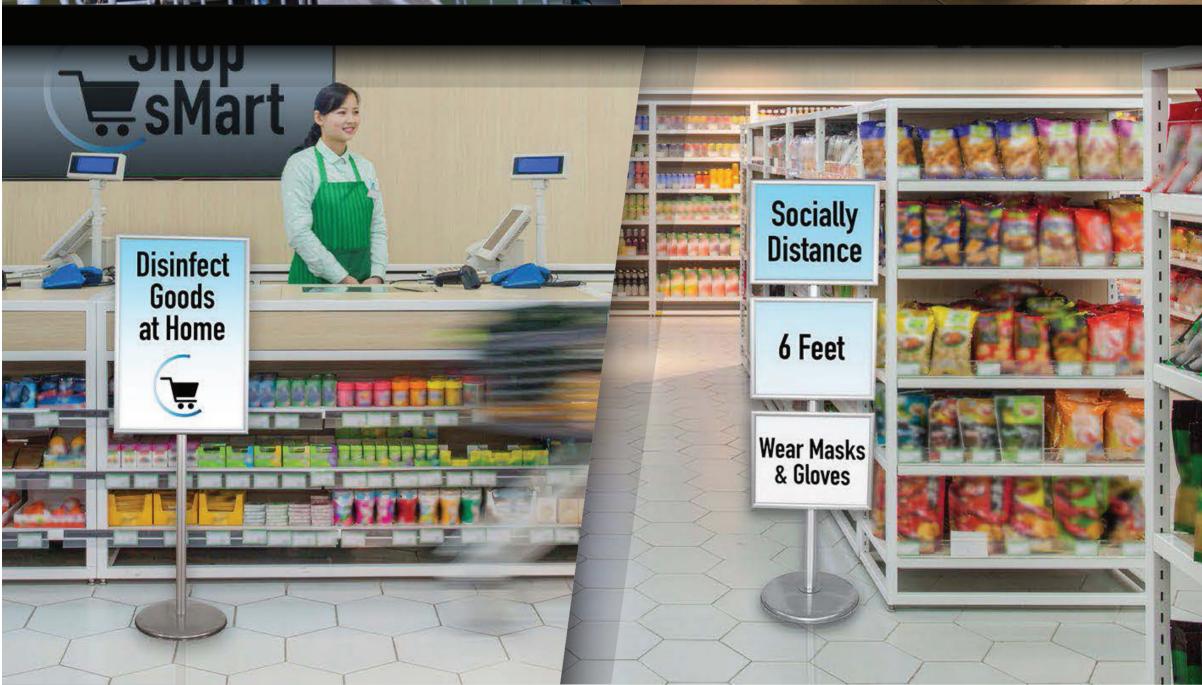

## IMPORTANT SIGNS FOR SUPERMARKETS, GROCERY STORES & PHARMACIES

## INFO CENTER Snap sign frame(s)

- TRAPPA POST

- Sturdy aluminum posts and heavy domed steel base plate ensures stability

Variety of configurations and sizes

- Includes clear protective lenses Choice of silver or black snap, large or
- small, landscape, portrait or diagonal Front loading graphic mechanism makes