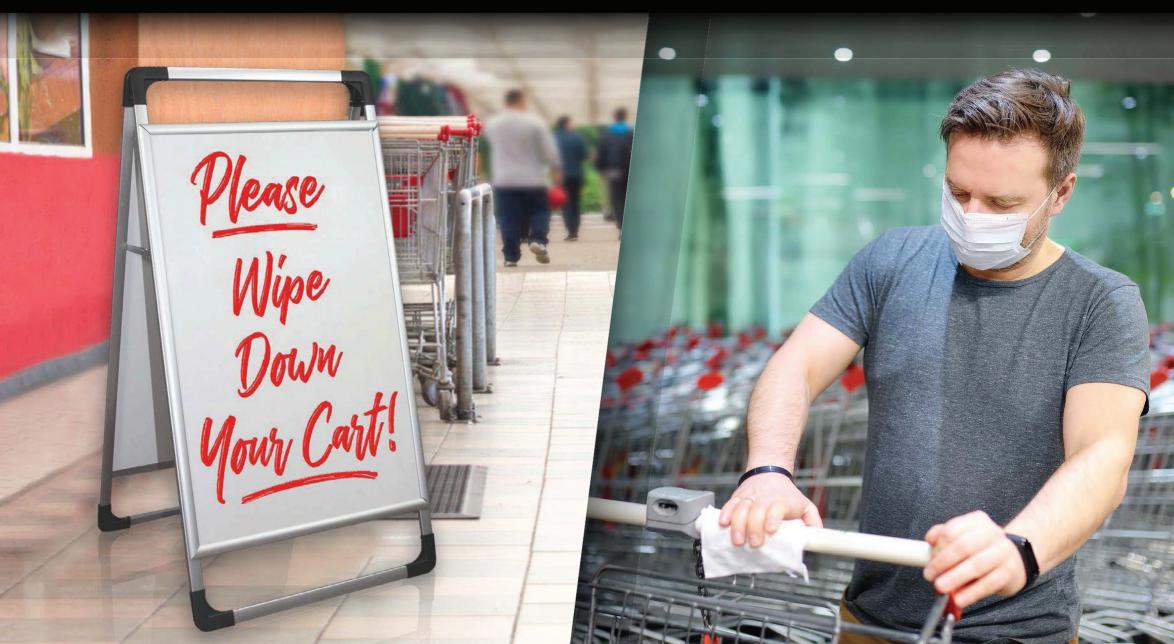

## IMPORTANT SIGNS FOR SUPERMARKETS, GROCERY STORES & PHARMACIES

## ACE 2

Front-loading snap frames

Silver, double-sided aluminum A-frame sign

- hold 24"w x 36"h poster-size graphics Two clear Dry Erase graphic lenses included
- Easy assembly, no tools required