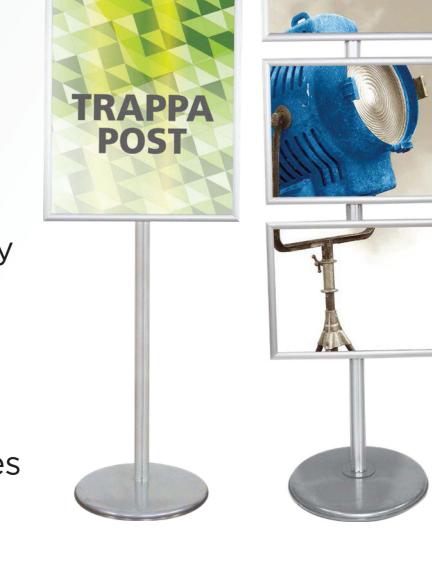

## INFO CENTER Snap sign frame(s)

- TRAPPA POST

- Sturdy aluminum posts and heavy domed steel base plate ensures stability

Variety of configurations and sizes

- Includes clear protective lenses Choice of silver or black snap, large or
- small, landscape, portrait or diagonal Front loading graphic mechanism makes