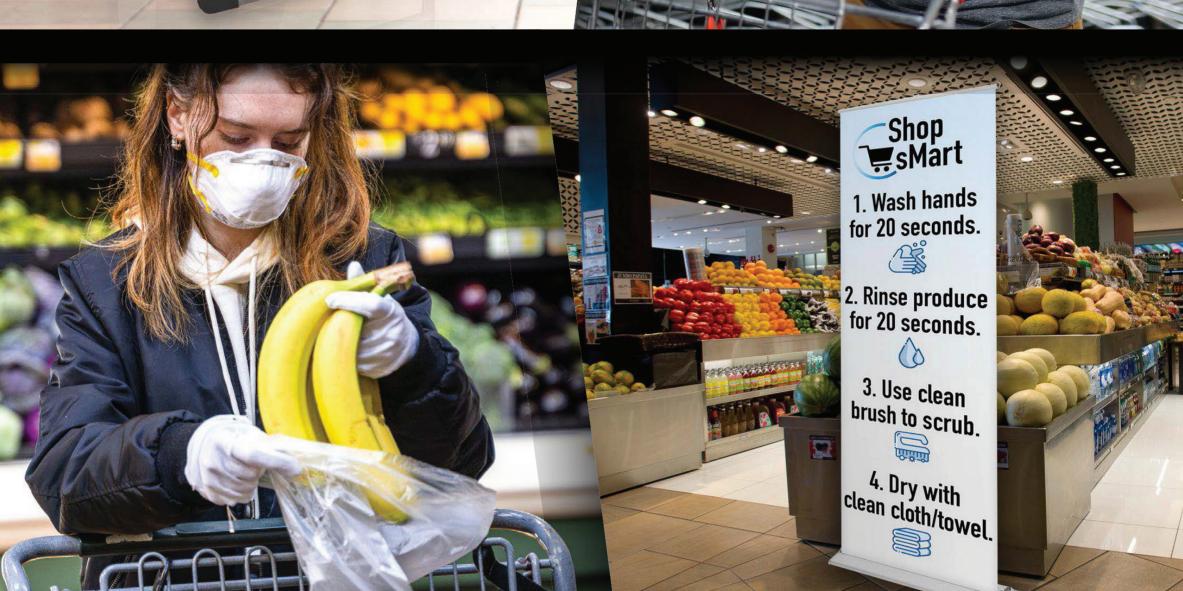

## IMPORTANT SIGNS FOR SUPERMARKETS, GROCERY STORES & PHARMACIES

## RETRACTABLE BANNER STAND Comes complete with base, toolless quickrail, hybrid bungee/telescoping

BLADE LITE 800

- pole and carry bag Variable graphic height: 60"- 83.25" Chrome finish endcaps
- Weighted base for stability
- Adjustable leveling feet
- Protective foam padding in bag