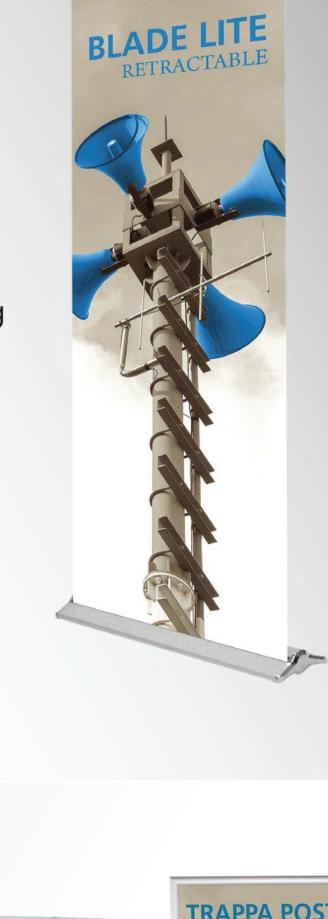

## RETRACTABLE BANNER STAND Comes complete with base, toolless quickrail, hybrid bungee/telescoping

BLADE LITE 800

- pole and carry bag Variable graphic height: 60"- 83.25" Chrome finish endcaps
- Weighted base for stability
- Adjustable leveling feet
- Protective foam padding in bag