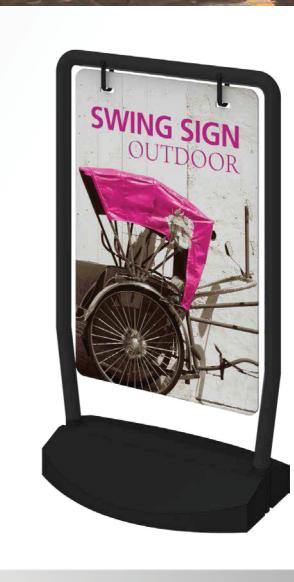

# SWING SIGN

- Economy black steel tube frame Double ring mounting clips securely hold
- single or double-sided graphics Fillable base features integrated wheels
- Graphic prints on 6mm PVC board