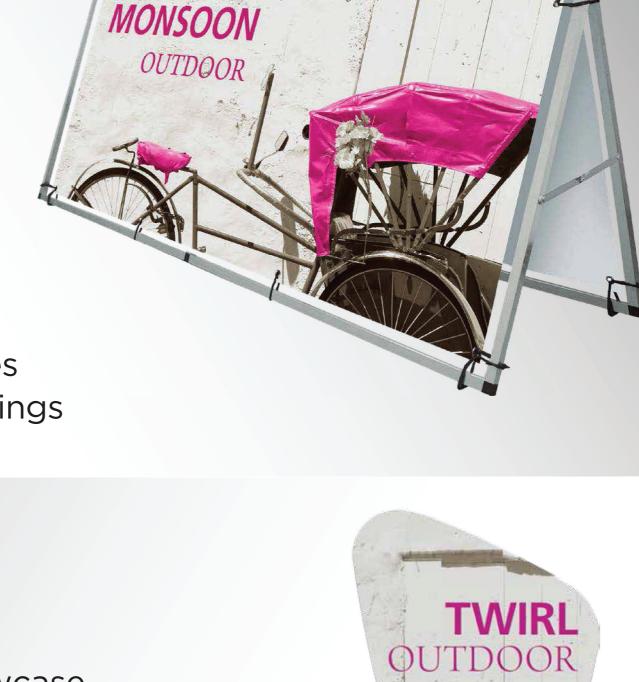

### Front loading snap frames constructed from aluminum and powder-coated steel

WHIRLWIND

- Dual-spring design flexes to withstand wind gusts Compact durable base can be filled
- with water or sand for extra stability
- Integrated wheels
- MONSOON

#### Heavy-duty single or double-sided billboard

attachment • Includes 6 ground stakes

Easy grommet graphic

- & 24 bungee cords • 1 inch square aluminum tubes
- with reinforced plastic moldings

- Features double-sided pillowcase