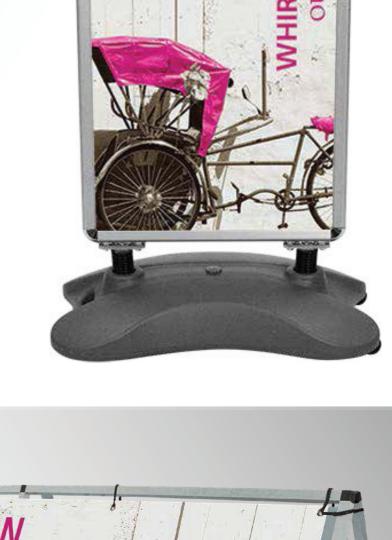

### Front loading snap frames constructed from aluminum and powder-coated steel

WHIRLWIND

- Dual-spring design flexes to withstand wind gusts Compact durable base can be filled
- with water or sand for extra stability
- Integrated wheels
- MONSOON