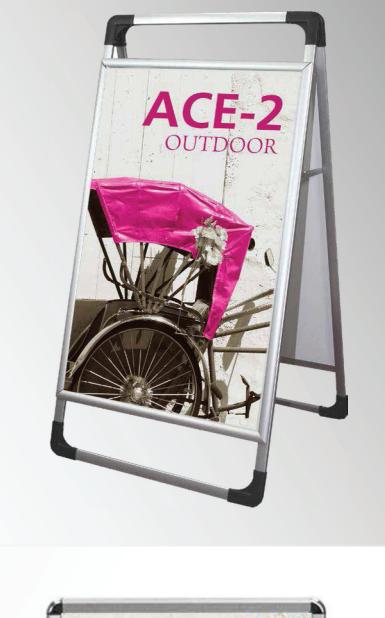

## ACE 2 Silver, double-sided aluminum A-frame sign

- Front-loading snap frames hold 24"w x 36"h poster
- Two clear Dry Erase graphic lenses included
- Easy assembly, no tools required