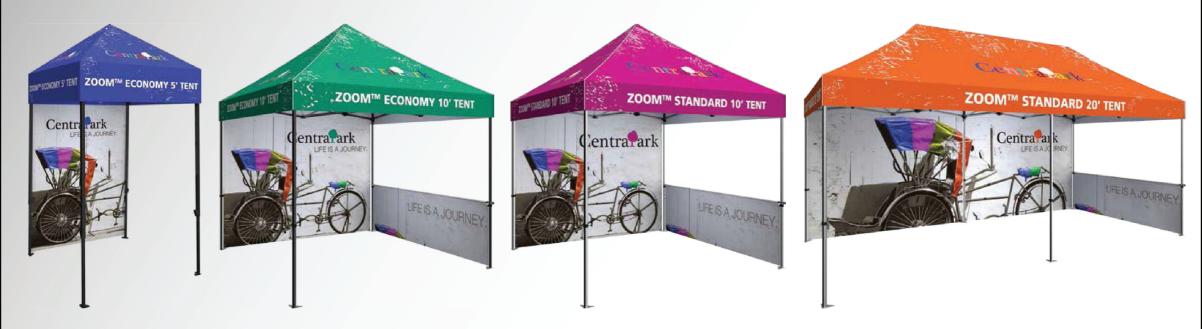

## ZOOM<sup>™</sup> TENTS - 5', 10', 20'

- 5' & 10' economy tents include black powder coated steel frames with no loose parts
- 10' & 20' standard tents include rust-resistant, lightweight silver aluminum frame with no loose parts
- Canopies available in standard colors or custom printed, which are water & UV resistant
- Full and half walls optional