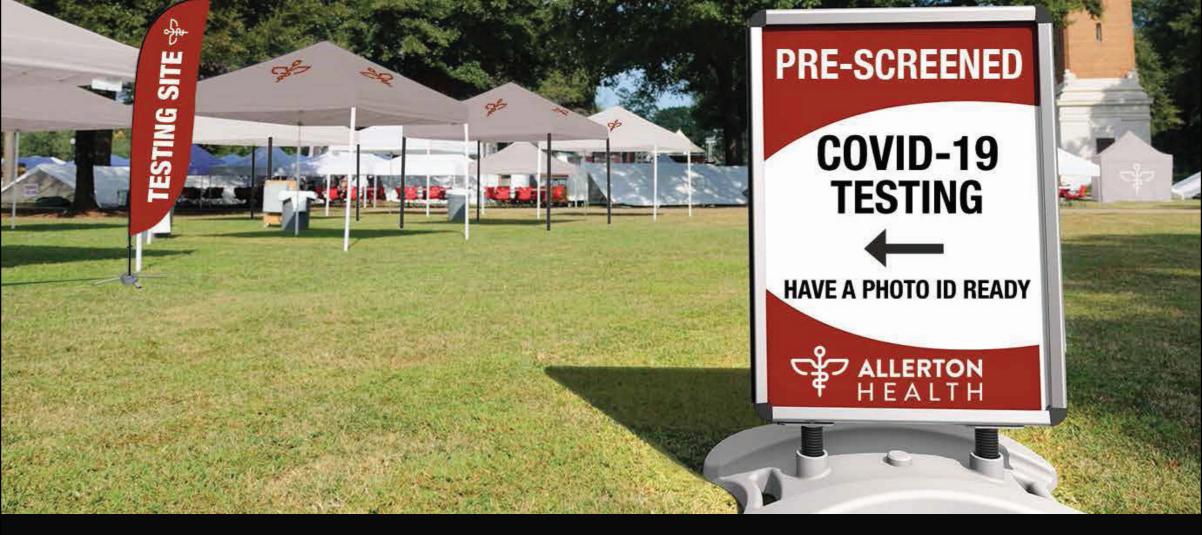

## PROVIDE IMPORTANT INFORMATION & GUIDANCE

We can help support you with tents and signs that will clearly identify areas for screening, testing, visiting and more. Zoom Tents set up in minutes with no tools or loose parts. Heavy-duty and durable, the tents are stable and strong and can be used in a variety of weather conditions. Un-printed canopies and walls are fire-retardant and able to be cleaned and wiped down with disinfectant(s). Zippers and cut-out doors can also be added as desired.